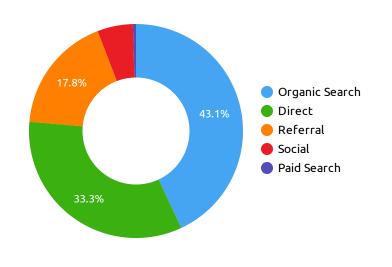

## **What Channel Is Your Traffic Coming From?**

| 1.       Organic Search       3.8K       3,039         2.       Direct       2K       1,725         3.       Referral       799       762         4.       Social       366       307 | 2.     Direct     2K     1,725       3.     Referral     799     762 |    | Channel        | Pageviews * | Unique Pageviews |
|---------------------------------------------------------------------------------------------------------------------------------------------------------------------------------------|----------------------------------------------------------------------|----|----------------|-------------|------------------|
| 3.     Referral     799     762       4.     Social     366     307                                                                                                                   | 3.     Referral     799     762       4.     Social     366     307  | 1. | Organic Search | 3.8K        | 3,039            |
| 4. Social 366 307                                                                                                                                                                     | 4. Social 366 307                                                    | 2. | Direct         | 2K          | 1,725            |
|                                                                                                                                                                                       |                                                                      | 3. | Referral       | 799         | 762              |
|                                                                                                                                                                                       | 5. Paid Search 44 38                                                 | 4. | Social         | 366         | 307              |
| 5. Paid Search 44 38                                                                                                                                                                  |                                                                      | 5. | Paid Search    | 44          | 38               |