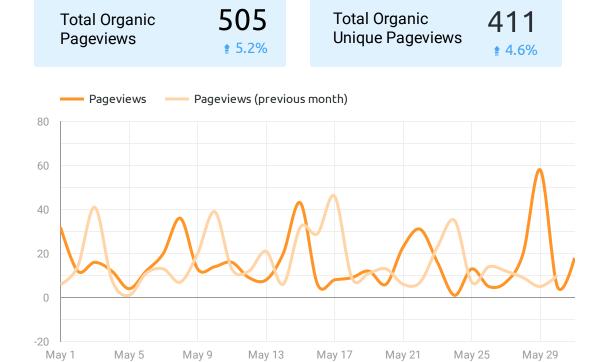

### **All Traffic Overview**

May 1

May 5

May 9

May 13

# Total Pageviews 717 \$\frac{1}{2} 5.8\% Total Unique Pageviews Pageviews (previous month) Total Unique Pageviews \$\frac{592}{2} 5.2\% Total Unique Pageviews \$\frac{502}{2} 5.2\% Total Unique Pageviews

# **Organic (SEO) Traffic Overview**



### What Are Some Keywords That We're Tracking?

May 21

May 25

May 17

| <ol> <li>churches near me</li> <li>churches in cary nc</li> </ol> | Position • |
|-------------------------------------------------------------------|------------|
| 2. churches in cary nc                                            | 12         |
|                                                                   | 13         |
| 3. churches                                                       | 85         |

## What Are Some Additional Keywords That You're Getting Organic Traffic For?

|     | Keyword                    | Url                                              | Position • |
|-----|----------------------------|--------------------------------------------------|------------|
| 1.  | point church online