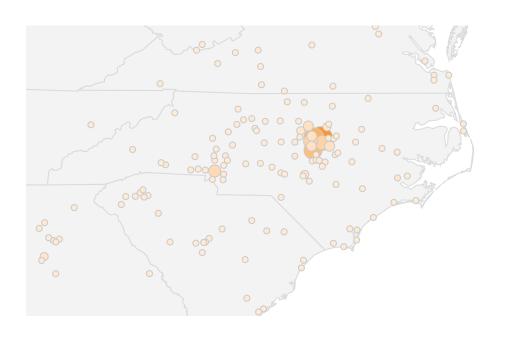

# What Area Does Your Traffic Come From?

|     | City          | Pageviews * | Unique Pageviews |
|-----|---------------|-------------|------------------|
| 1.  | Raleigh       | 189         | 148              |
| 2.  | Cary          | 124         | 100              |
| 3.  | Apex          | 55          | 49               |
| 4.  | Morrisville   | 21          | 17               |
| 5.  | Charlotte     | 19          | 16               |
| 6.  | Durham        | 10          | 9                |
| 7.  | Fuquay-Varina | 9           | 9                |
| 8.  | Holly Springs | 8           | 6                |
| 9.  | Garner        | 7           | 6                |
| 10. | Fearrington   | 6           | 6                |