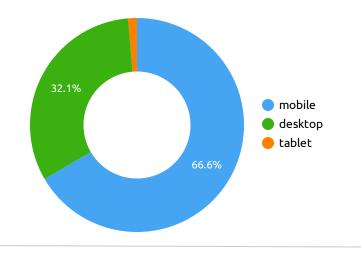

### **What Devices Does Your Traffic Come From?**

|    | Device Category | Pageviews 🕶 | Unique Pageviews |
|----|-----------------|-------------|------------------|
| 1. | mobile          | 4.2K        | 3,602            |
| 2. | desktop         | 2.7K        | 2,189            |
| 3. | tablet          | 105         | 80               |
|    |                 |             |                  |
|    |                 |             |                  |
|    |                 |             |                  |